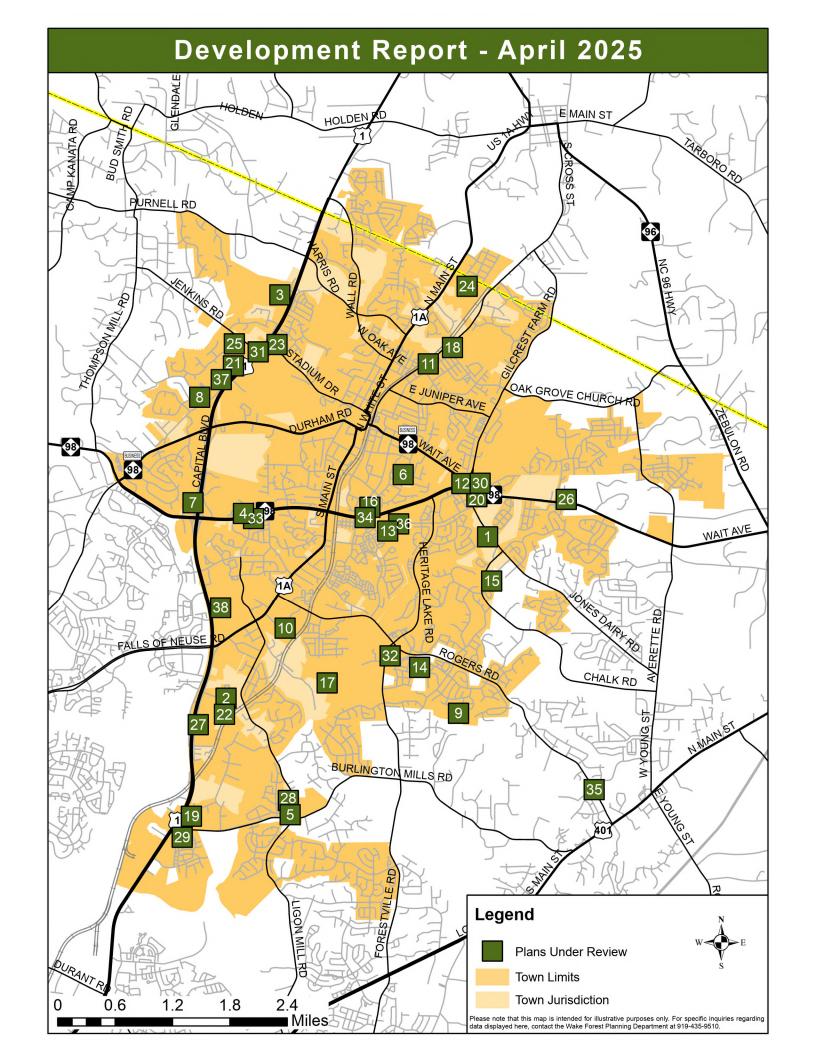

Planning Department | Wake Forest Town Hall, Third Floor, 301 S. Brooks St., Wake Forest, NC 27587 phone 919-435-9510 | fax 919-435-9539 | www.wakeforestnc.gov

TOWN of WAKE FOREST

| PLANS UNDER REVIEW:                                 |                                      |                                                                                              |  |  |
|-----------------------------------------------------|--------------------------------------|----------------------------------------------------------------------------------------------|--|--|
| 1. 418 Jones Dairy Road                             | Jones Dairy Road                     | Restaurant – 11,575 sq. ft.<br>Office – 37,429 sq. ft.                                       |  |  |
| 2. Hawthorne Wake Forest Phase 2                    | Star Road                            | Multifamily – 48 units                                                                       |  |  |
| 3. Joyner Property                                  | Club Villas Drive                    | Single Family – 166 lots                                                                     |  |  |
| 4. Whataburger                                      | 98 Bypass                            | Restaurant – 3,505 sq. ft.                                                                   |  |  |
| 5. Burlington Mills Rd Commercial                   | Burlington Mills Road                | Commercial – 23,500 sq. ft.                                                                  |  |  |
| 6. 306 S Allen Road                                 | S Allen Road                         | Multifamily – 32 units                                                                       |  |  |
| 7. Chick-Fil-A Off-Site Roadway Improvements        | Retail Drive                         | Infrastructure                                                                               |  |  |
| 8. Kearney Road Improvements                        | Kearney Road                         | Infrastructure                                                                               |  |  |
| 9. Sanford Creek Intercept Sewer                    | Rogers Road                          | Infrastructure                                                                               |  |  |
| 10. Capcom Lot 5                                    | Capcom Avenue                        | Office/Commercial – 22,510 sq. ft.                                                           |  |  |
| 11. Carolina Chimney                                | N White Street                       | Commercial – 1,925 sq. ft.                                                                   |  |  |
| 12. Wait Avenue Medical Office                      | Wait Avenue                          | Office – 16,576 sq. ft.<br>Commercial – 2,072 sq. ft.<br>Restaurant – 6,216 sq. ft.          |  |  |
| 13. Friendship Chapel Rd Spring Branch Crossing     | Friendship Chapel Road               | Infrastructure                                                                               |  |  |
| 14. Darch Property Rezoning                         | Rogers Road                          |                                                                                              |  |  |
| 15. Franklin Academy Vocation Building              | Chalk Road                           | Institutional – 3,535 sq. ft.                                                                |  |  |
| 16. Franklin Street Townhomes Rezoning              | S. Franklin Street                   | Recreation Facility, Outdoor                                                                 |  |  |
| 17. Smith Creek Phase 2 & 3 Greenway and Trail Head | Ligon Mill Road                      | Infrastructure                                                                               |  |  |
| 18. White Street Mixed Use                          | N. White Street                      | General Commercial – 32,000 sq. ft.<br>Restaurant – 10,000 sq. ft.<br>Multifamily – 65 units |  |  |
| 19. Hyundai Automotive Dealership                   | Burlington Mills Road                | Automotive- 46,400 sq. ft.                                                                   |  |  |
| 20. Food Lion                                       | 98 Bypass                            | Restaurant – 6,000 sq. ft.  Daycare – 12,640 sq. ft.  Commercial – 35,926 sq. ft.            |  |  |
| 21. Wake Union Townhomes                            | Wake Union Church Road               | Townhome –89 lots                                                                            |  |  |
| 22. Star Road Condos                                | Star Road                            | Multifamily – 108 units                                                                      |  |  |
| 23. Stadium Drive Mixed Use                         | Stadium Drive & Capital<br>Boulevard | Commercial– 19,300 sq. ft.<br>Multifamily – 307 units<br>Medical – 20,000 sq. ft.            |  |  |
| 24. Kinsley Subdivision Ph. 10-20B                  | N Main Street                        | Single Family – 135 lots<br>Townhome –88 lots                                                |  |  |

| PLANS UNDER REVIEW:                         |                                          |                                        |
|---------------------------------------------|------------------------------------------|----------------------------------------|
| 25. Amavi                                   | Jenkins Road                             | Multifamily – 211 units                |
| 26. Wake Forest Fire Station #6             | Wait Avenue                              | Public Safety Station – 21,776 sq. ft. |
| 27. Via Fortunata Development               | Via Fortunata                            | Office – 39,650 sq. ft.                |
| 28. Burlington Mills Rd Mixed Use           | Burlington Mills Road & Ligon Mills Road | Multifamily – 144 units                |
| 29. Burlington Mills Multifamily            | Burlington Mills Road &<br>Urial Drive   | Multifamily – 329 units                |
| 30. Wake Forest Reservoir Dam Improvements  | Wait Avenue                              | Infrastructure                         |
| 31. Amavi Offsite Roadway Improvements      | Jenkins Road/US-1                        | Infrastructure                         |
| 32. Wheatfield Phase II                     | Forestville Road                         | Commercial– 27,415 sq. ft.             |
| 33. Firebirds                               | Grove Village Road                       | Restaurant– 12,400 sq. ft.             |
| 34. 98 Bypass U-Turns                       | 98 Bypass                                | Infrastructure                         |
| 35. NCDOT P-5707 Rogers Road Utility        | Rogers Road                              | Infrastructure                         |
| 36. Reserve at Dunn Creek Amenity Center    | Friendship Chapel Road                   | Recreation Facility– 4,230 sq. ft.     |
| 37. Wake Union Phase 3 Roadway Improvements | US-1 and Wake Union<br>Church Road       | Infrastructure                         |
| 38. Farm Bureau - Capital Blvd              | Capital Boulevard                        | Office – 4,637 sq. ft.                 |