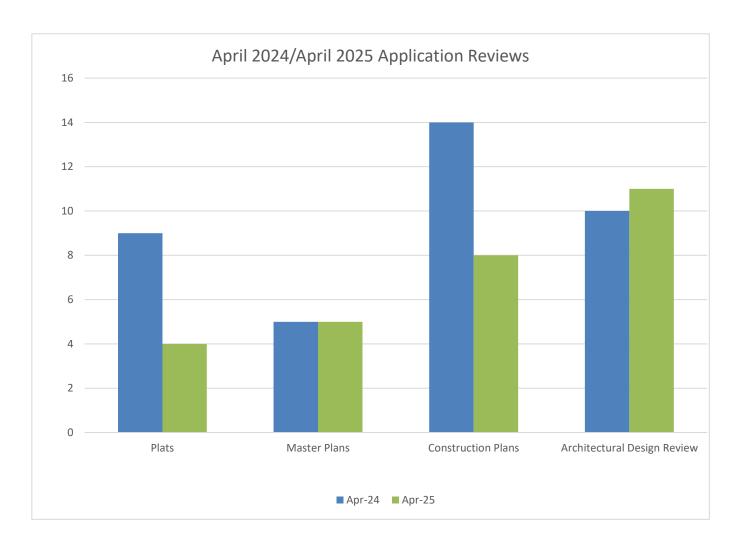

| OTHER D   | EVELOPMENT REVIEWS:            | APRIL 2025 | YEAR TO DATE |
|-----------|--------------------------------|------------|--------------|
| Plats     |                                | 4          | 17           |
| Master P  | lans                           | 5          | 18           |
| Construc  | tion Plans                     | 8          | 38           |
| Rezoning  | ; Cases                        | 2          | 3            |
| Text Ame  | endments                       | 0          | 0            |
| Special U | se Permit Cases                | 0          | 0            |
| Enforcen  | nent Cases                     | 40         | 182          |
| Administ  | rative Modifications/Variances | 3          | 12           |
| Appeals   |                                | 0          | 0            |
| Architect | cural Design Review            | 11         | 33           |